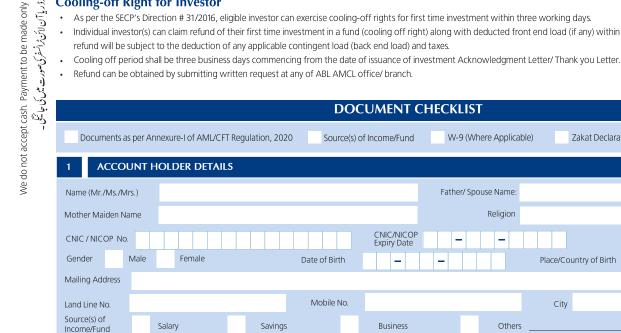

# **Cooling-off Right for Investor**

- As per the SECP's Direction # 31/2016, eligible investor can exercise cooling-off rights for first time investment within three working days.
- Individual investor(s) can claim refund of their first time investment in a fund (cooling off right) along with deducted front end load (if any) within the cooling off period, however this

Email Address

Nationality

Non-Resident

No

Zakat Declaration (CZ-50), If Applicable

Zakat Deduction

Yes

Resident